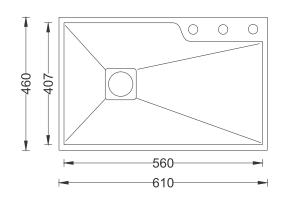

### **Sink Dimension**

• Overall Dimensions: 610x460mm / 24"x18"

Bowl Dimensions: 560x407mm / 22"x16"

Sink Depth: 228mm / 9"Cut out Size: 570x420mm