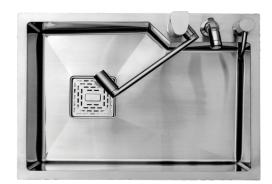

### **Sink Dimension**

• Overall Dimensions: 610x460mm / 24"x18"

Bowl Dimensions: 560x407mm / 22"x16"

Sink Depth: 228mm / 9"Cut out Size: 570x420mm

#### **Features**

SUS-304 Stainless Steel Construction

 Required Minimum Cabinet Size: 650mm Left to Right, 600mm Front to Back

• 90mm Drain Opening

 Noise Defend Undercoating and Sound Dampening Pads

#### **Accessories Included**

- Sink Faucet MKF-30423
- Hand Sprayer MHS-31
- Soap Dispenser MSD-22
- Sink Strainer MSS-501
- Strainer Cover MSSC-5011